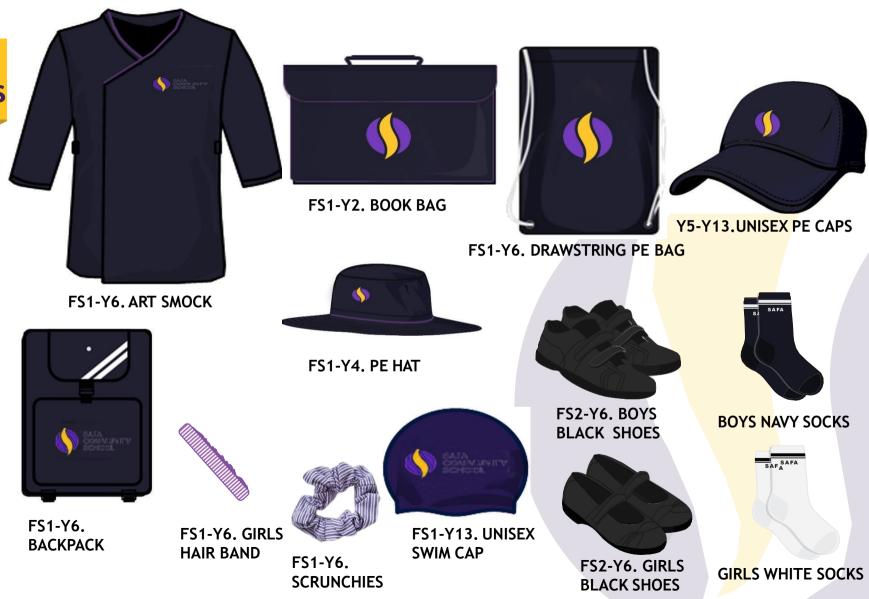

USA.



SUMERU - school uniform manufacturing division was established in 2007 to serve the UAE region.





00



PE TRACK SUIT PANT (OPTIONAL)



### FS1-Y13. UNISEX PE TRACK JACKET



FS1-Y13. UNISEX SWEATER

FS1-Y6. UNISEX PE SHORTS

\$

## **Uniforms For** FS2 - Year 6





FS1-Y13. UNISEX SWEATER

COSTAUNT COSTAUNT



FS2-Y6. GIRLS SKORTS H/B

#### FS1-Y6. UNISEX PE SHORTS

## SPORTS BREEZER (OPTIONAL) FS1-Y13.BOYS SWIM SHORTS FS1-Y13.GIRLS SWIM COSTUME









## FS1-Y6. UNISEX PE T SHIRT



PE TRACK SUIT PANT (OPTIONAL)



7

P.E. & Swimwear

FS2 - Year 6



P.E. & Swimwear Year 7 - Onwards





SPORTS BREEZER (OPTIONAL

## Uniforms for **Sixth Form**





Y12-Y13. BOYS TIE (6 FORM)



Y12-Y13. BOYS DICKIE BOW (6 FORM)



Y12-Y13. GIRLS SCARF (6 FORM)



## Uniform Accessories







## **SIZING GUIDE**

## For Top

B

A - Chest

1/2 Chest.Lay garment flat. Measure 1inch below arm hole and double it to get total chest

## B - Body Length

Lay garment flat. Measure from high point of shoulder to hem.

| Size   | 0  | 2    | 4  | 6    | 8    | 10 | 12 | 14 | 16 | 18   | 20 | 22 | 24   |
|--------|----|------|----|------|------|----|----|----|----|------|----|----|------|
| Length | 14 | 15   | 16 | 16.5 | 17   | 18 | 19 | 20 | 21 | 22   | 23 | 24 | 25.5 |
| Chest  | 19 | 19.5 | 20 | 21.5 | 22.5 | 24 | 25 | 26 | 27 | 27.5 | 28 | 29 | 30   |
|        |    |      |    |      |      |    |    |    |    |      |    |    |      |

MEASUREMENT IN INCHES

## For Bottom

A - Waist

1/2 Waist.Lay garment flat. Measure edge to edge at top of waist and double it to get total wai