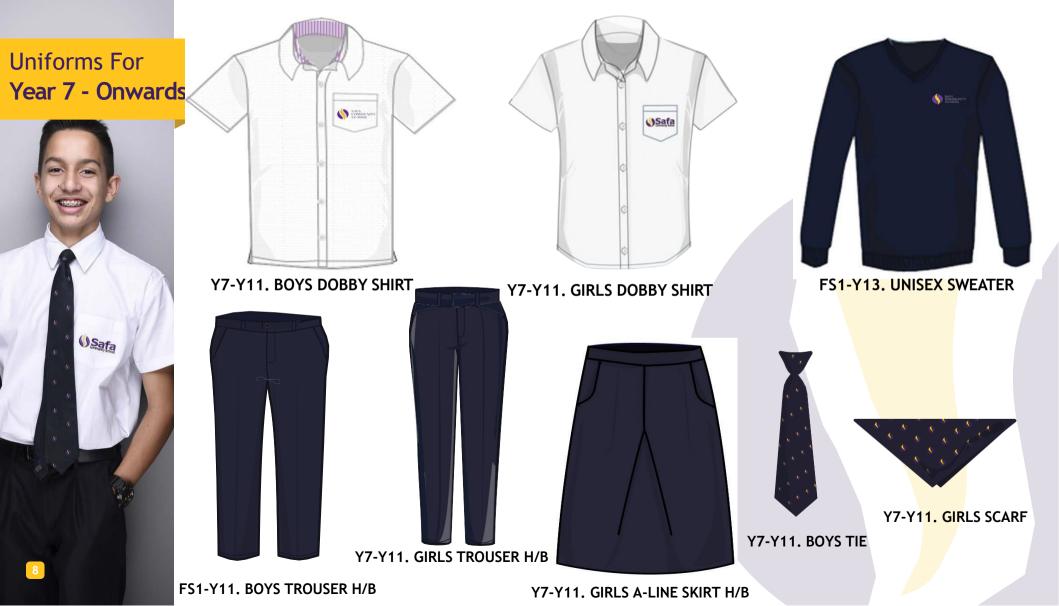

## Uniforms for **Sixth Form**

Y12-Y13. BOYS TIE (6 FORM)

Y12-Y13. BOYS DICKIE BOW (6 FORM)

Y12-Y13. GIRLS SCARF (6 FORM)