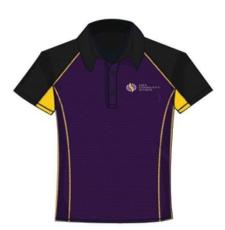

## **Uniforms For** FS2 - Year 6

FS1-Y13. UNISEX SWEATER

COSTAUNT COSTAUNT

FS2-Y6. GIRLS SKORTS H/B