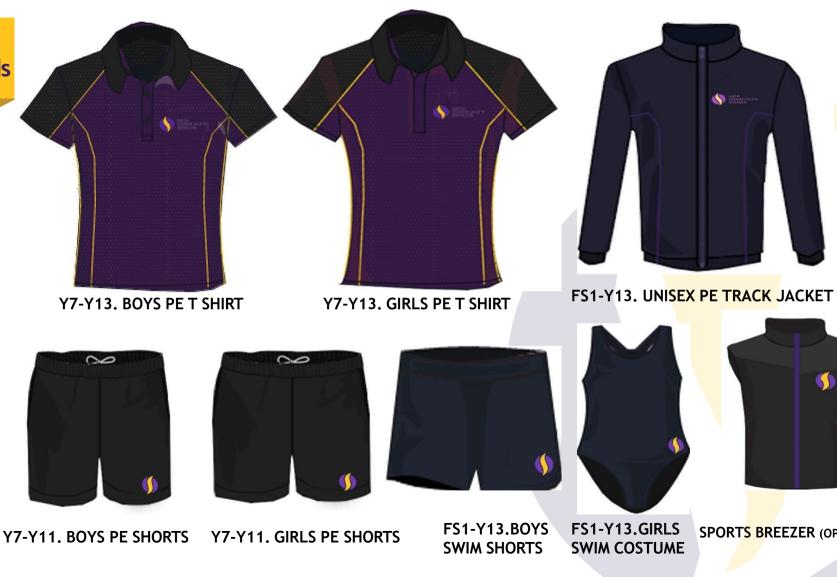

## FS1-Y6. UNISEX PE T SHIRT

PE TRACK SUIT PANT (OPTIONAL)

7

P.E. & Swimwear

FS2 - Year 6

P.E. & Swimwear Year 7 - Onwards

SPORTS BREEZER (OPTIONAL