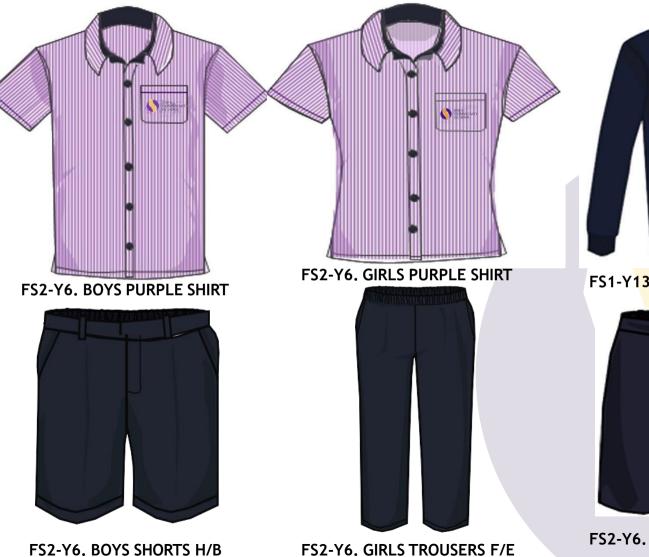

## **Uniforms For** FS2 - Year 6

FS1-Y13. UNISEX SWEATER

COSTAUNT COSTAUNT

FS2-Y6. GIRLS SKORTS H/B